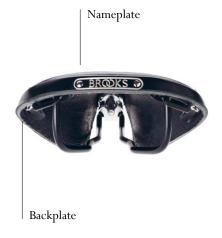

## LEATHER SADDLE Factory Repairs Price List

| Package                         | Including (fit/     | Price (\$)                   | Upcharge Titanium - Price                                                                                      | Upcharge Front Loop/    | Upcharge Copper Rivets - |
|---------------------------------|---------------------|------------------------------|----------------------------------------------------------------------------------------------------------------|-------------------------|--------------------------|
|                                 | change) up to       |                              | (\$)                                                                                                           | Spring (B33, B73, B135, | Price (\$)               |
|                                 |                     |                              |                                                                                                                | B190) - Price (\$)      |                          |
| Rivets                          | 9 Rivets; Nameplate | 40,00                        | n.a.                                                                                                           | n.a.                    | 7,00                     |
| Tension-pin<br>and Nose Repair  | Tension Pin         | 45,00                        | 20,00                                                                                                          | n.a.                    | n.a.                     |
|                                 | Nose                |                              |                                                                                                                |                         |                          |
|                                 | Shackle             |                              |                                                                                                                |                         |                          |
| Saddle Bracket<br>Rail Repair   | Rail                | 50,00                        | n.a.                                                                                                           | 7,00                    | n.a.                     |
|                                 | Spring              |                              |                                                                                                                |                         |                          |
|                                 | Backplate           | <del></del>                  |                                                                                                                |                         |                          |
| Complete Saddle Frame<br>Repair | 9 Rivets            | 70,00                        | 50,00                                                                                                          | 7,00                    | 7,00                     |
|                                 | Tension Pin         |                              |                                                                                                                |                         |                          |
|                                 | Nose                |                              |                                                                                                                |                         |                          |
|                                 | Shackle             |                              |                                                                                                                |                         |                          |
|                                 | Rail                |                              |                                                                                                                |                         |                          |
|                                 | Spring              | All Handling Costs Included. |                                                                                                                |                         |                          |
|                                 | Backplate           | Shipping Costs are           | Shipping Costs are not included, these must be covered by the customer and of course will vary as to location. |                         |                          |