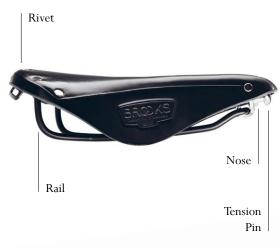

## LEATHER SADDLE Factory Repairs Price List

| Package                         | Including (fit/     | Price (\$)                   | Upcharge Titanium - Price                                                                                      | Upcharge Front Loop/    | Upcharge Copper Rivets - |
|---------------------------------|---------------------|------------------------------|----------------------------------------------------------------------------------------------------------------|-------------------------|--------------------------|
|                                 | change) up to       |                              | (\$)                                                                                                           | Spring (B33, B73, B135, | Price (\$)               |
|                                 |                     |                              |                                                                                                                | B190) - Price (\$)      |                          |
| Rivets                          | 9 Rivets; Nameplate | 40,00                        | n.a.                                                                                                           | n.a.                    | 7,00                     |
| Tension-pin<br>and Nose Repair  | Tension Pin         | 45,00                        | 20,00                                                                                                          | n.a.                    | n.a.                     |
|                                 | Nose                |                              |                                                                                                                |                         |                          |
|                                 | Shackle             |                              |                                                                                                                |                         |                          |
| Saddle Bracket<br>Rail Repair   | Rail                | 50,00                        | n.a.                                                                                                           | 7,00                    | n.a.                     |
|                                 | Spring              |                              |                                                                                                                |                         |                          |
|                                 | Backplate           | <del></del>                  |                                                                                                                |                         |                          |
| Complete Saddle Frame<br>Repair | 9 Rivets            | 70,00                        | 50,00                                                                                                          | 7,00                    | 7,00                     |
|                                 | Tension Pin         |                              |                                                                                                                |                         |                          |
|                                 | Nose                |                              |                                                                                                                |                         |                          |
|                                 | Shackle             |                              |                                                                                                                |                         |                          |
|                                 | Rail                |                              |                                                                                                                |                         |                          |
|                                 | Spring              | All Handling Costs Included. |                                                                                                                |                         |                          |
|                                 | Backplate           | Shipping Costs are           | Shipping Costs are not included, these must be covered by the customer and of course will vary as to location. |                         |                          |