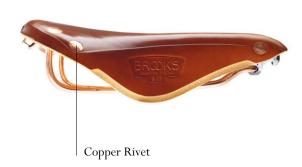

## LEATHER SADDLE Factory Repairs Price List

| Package                         | Including (fit/     | Price (\$)                   | Upcharge Titanium - Price                                                                                      | Upcharge Front Loop/    | Upcharge Copper Rivets - |
|---------------------------------|---------------------|------------------------------|----------------------------------------------------------------------------------------------------------------|-------------------------|--------------------------|
|                                 | change) up to       |                              | (\$)                                                                                                           | Spring (B33, B73, B135, | Price (\$)               |
|                                 |                     |                              |                                                                                                                | B190) - Price (\$)      |                          |
| Rivets                          | 9 Rivets; Nameplate | 40,00                        | n.a.                                                                                                           | n.a.                    | 7,00                     |
| Tension-pin<br>and Nose Repair  | Tension Pin         | 45,00                        | 20,00                                                                                                          | n.a.                    | n.a.                     |
|                                 | Nose                |                              |                                                                                                                |                         |                          |
|                                 | Shackle             |                              |                                                                                                                |                         |                          |
| Saddle Bracket<br>Rail Repair   | Rail                | 50,00                        | n.a.                                                                                                           | 7,00                    | n.a.                     |
|                                 | Spring              |                              |                                                                                                                |                         |                          |
|                                 | Backplate           | <del></del>                  |                                                                                                                |                         |                          |
| Complete Saddle Frame<br>Repair | 9 Rivets            | 70,00                        | 50,00                                                                                                          | 7,00                    | 7,00                     |
|                                 | Tension Pin         |                              |                                                                                                                |                         |                          |
|                                 | Nose                |                              |                                                                                                                |                         |                          |
|                                 | Shackle             |                              |                                                                                                                |                         |                          |
|                                 | Rail                |                              |                                                                                                                |                         |                          |
|                                 | Spring              | All Handling Costs Included. |                                                                                                                |                         |                          |
|                                 | Backplate           | Shipping Costs are           | Shipping Costs are not included, these must be covered by the customer and of course will vary as to location. |                         |                          |