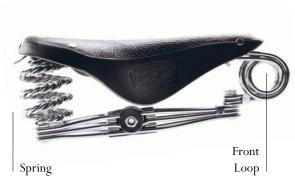

## LEATHER SADDLE Factory Repairs Price List

| Package                         | Including (fit/     | Price (\$)                   | Upcharge Titanium - Price                                                                                      | Upcharge Front Loop/    | Upcharge Copper Rivets - |
|---------------------------------|---------------------|------------------------------|----------------------------------------------------------------------------------------------------------------|-------------------------|--------------------------|
|                                 | change) up to       |                              | (\$)                                                                                                           | Spring (B33, B73, B135, | Price (\$)               |
|                                 |                     |                              |                                                                                                                | B190) - Price (\$)      |                          |
| Rivets                          | 9 Rivets; Nameplate | 40,00                        | n.a.                                                                                                           | n.a.                    | 7,00                     |
| Tension-pin<br>and Nose Repair  | Tension Pin         | 45,00                        | 20,00                                                                                                          | n.a.                    | n.a.                     |
|                                 | Nose                |                              |                                                                                                                |                         |                          |
|                                 | Shackle             |                              |                                                                                                                |                         |                          |
| Saddle Bracket<br>Rail Repair   | Rail                | 50,00                        | n.a.                                                                                                           | 7,00                    | n.a.                     |
|                                 | Spring              |                              |                                                                                                                |                         |                          |
|                                 | Backplate           | <del></del>                  |                                                                                                                |                         |                          |
| Complete Saddle Frame<br>Repair | 9 Rivets            | 70,00                        | 50,00                                                                                                          | 7,00                    | 7,00                     |
|                                 | Tension Pin         |                              |                                                                                                                |                         |                          |
|                                 | Nose                |                              |                                                                                                                |                         |                          |
|                                 | Shackle             |                              |                                                                                                                |                         |                          |
|                                 | Rail                |                              |                                                                                                                |                         |                          |
|                                 | Spring              | All Handling Costs Included. |                                                                                                                |                         |                          |
|                                 | Backplate           | Shipping Costs are           | Shipping Costs are not included, these must be covered by the customer and of course will vary as to location. |                         |                          |