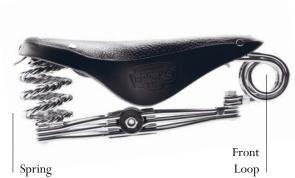

## LEATHER SADDLE Factory Repairs Price List

| Package                         | Including (fit/     | Price (€)                    | Upcharge Titanium - Price                                                                                      | Upcharge Front Loop/    | Upcharge Copper Rivets - |
|---------------------------------|---------------------|------------------------------|----------------------------------------------------------------------------------------------------------------|-------------------------|--------------------------|
|                                 | change) up to       |                              | (€)                                                                                                            | Spring (B33, B73, B135, | Price (€)                |
|                                 |                     |                              |                                                                                                                | B190) - Price (€)       |                          |
| Rivets                          | 9 Rivets; Nameplate | 34,00                        | n.a.                                                                                                           | n.a.                    | 6,00                     |
| Tension-pin                     | Tension Pin         | 40,00                        | 23,00                                                                                                          | n.a.                    | n.a.                     |
| and Nose Repair                 | Nose                |                              |                                                                                                                |                         |                          |
|                                 | Shackle             |                              |                                                                                                                |                         |                          |
| Saddle Bracket                  | Rail                | 45,00                        | n.a.                                                                                                           | 6,00                    | n.a.                     |
| Rail Repair                     | Spring              |                              |                                                                                                                |                         |                          |
|                                 | Backplate           |                              |                                                                                                                |                         |                          |
| Complete Saddle Frame<br>Repair | 9 Rivets            | 62,00                        | 45,00                                                                                                          | 6,00                    | 6,00                     |
|                                 | Tension Pin         |                              |                                                                                                                |                         |                          |
|                                 | Nose                |                              |                                                                                                                |                         |                          |
|                                 | Shackle             |                              |                                                                                                                |                         |                          |
|                                 | Rail                |                              |                                                                                                                |                         |                          |
|                                 | Spring              | All Handling Costs Included. |                                                                                                                |                         |                          |
|                                 | Backplate           | Shipping Costs are           | Shipping Costs are not included, these must be covered by the customer and of course will vary as to location. |                         |                          |