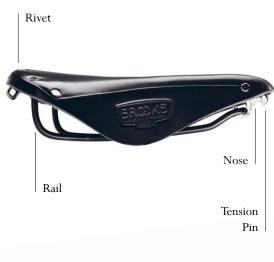

## LEATHER SADDLE Factory Repairs Price List

| Package                         | Including (fit/     | Price (€)                    | Upcharge Titanium - Price                                                                                      | Upcharge Front Loop/    | Upcharge Copper Rivets - |
|---------------------------------|---------------------|------------------------------|----------------------------------------------------------------------------------------------------------------|-------------------------|--------------------------|
|                                 | change) up to       |                              | (€)                                                                                                            | Spring (B33, B73, B135, | Price (€)                |
|                                 |                     |                              |                                                                                                                | B190) - Price (€)       |                          |
| Rivets                          | 9 Rivets; Nameplate | 34,00                        | n.a.                                                                                                           | n.a.                    | 6,00                     |
| Tension-pin                     | Tension Pin         | 40,00                        | 23,00                                                                                                          | n.a.                    | n.a.                     |
| and Nose Repair                 | Nose                |                              |                                                                                                                |                         |                          |
|                                 | Shackle             |                              |                                                                                                                |                         |                          |
| Saddle Bracket                  | Rail                | 45,00                        | n.a.                                                                                                           | 6,00                    | n.a.                     |
| Rail Repair                     | Spring              |                              |                                                                                                                |                         |                          |
|                                 | Backplate           |                              |                                                                                                                |                         |                          |
| Complete Saddle Frame<br>Repair | 9 Rivets            | 62,00                        | 45,00                                                                                                          | 6,00                    | 6,00                     |
|                                 | Tension Pin         |                              |                                                                                                                |                         |                          |
|                                 | Nose                |                              |                                                                                                                |                         |                          |
|                                 | Shackle             |                              |                                                                                                                |                         |                          |
|                                 | Rail                |                              |                                                                                                                |                         |                          |
|                                 | Spring              | All Handling Costs Included. |                                                                                                                |                         |                          |
|                                 | Backplate           | Shipping Costs are           | Shipping Costs are not included, these must be covered by the customer and of course will vary as to location. |                         |                          |