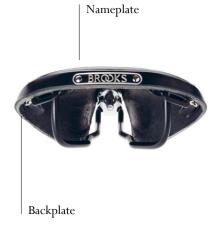

## LEATHER SADDLE Factory Repairs Price List

| Package                         | Including (fit/     | Price (€)                    | Upcharge Titanium - Price                                                                                      | Upcharge Front Loop/    | Upcharge Copper Rivets - |
|---------------------------------|---------------------|------------------------------|----------------------------------------------------------------------------------------------------------------|-------------------------|--------------------------|
|                                 | change) up to       |                              | (€)                                                                                                            | Spring (B33, B73, B135, | Price (€)                |
|                                 |                     |                              |                                                                                                                | B190) - Price (€)       |                          |
| Rivets                          | 9 Rivets; Nameplate | 34,00                        | n.a.                                                                                                           | n.a.                    | 6,00                     |
| Tension-pin                     | Tension Pin         | 40,00                        | 23,00                                                                                                          | n.a.                    | n.a.                     |
| and Nose Repair                 | Nose                |                              |                                                                                                                |                         |                          |
|                                 | Shackle             |                              |                                                                                                                |                         |                          |
| Saddle Bracket                  | Rail                | 45,00                        | n.a.                                                                                                           | 6,00                    | n.a.                     |
| Rail Repair                     | Spring              |                              |                                                                                                                |                         |                          |
|                                 | Backplate           |                              |                                                                                                                |                         |                          |
| Complete Saddle Frame<br>Repair | 9 Rivets            | 62,00                        | 45,00                                                                                                          | 6,00                    | 6,00                     |
|                                 | Tension Pin         |                              |                                                                                                                |                         |                          |
|                                 | Nose                |                              |                                                                                                                |                         |                          |
|                                 | Shackle             |                              |                                                                                                                |                         |                          |
|                                 | Rail                |                              |                                                                                                                |                         |                          |
|                                 | Spring              | All Handling Costs Included. |                                                                                                                |                         |                          |
|                                 | Backplate           | Shipping Costs are           | Shipping Costs are not included, these must be covered by the customer and of course will vary as to location. |                         |                          |