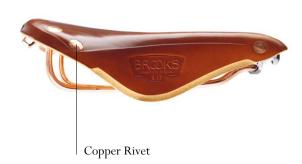

## LEATHER SADDLE Factory Repairs Price List

| Package                         | Including (fit/     | Price (€)                    | Upcharge Titanium - Price                                                                                      | Upcharge Front Loop/    | Upcharge Copper Rivets - |
|---------------------------------|---------------------|------------------------------|----------------------------------------------------------------------------------------------------------------|-------------------------|--------------------------|
|                                 | change) up to       |                              | (€)                                                                                                            | Spring (B33, B73, B135, | Price (€)                |
|                                 |                     |                              |                                                                                                                | B190) - Price (€)       |                          |
| Rivets                          | 9 Rivets; Nameplate | 34,00                        | n.a.                                                                                                           | n.a.                    | 6,00                     |
| Tension-pin                     | Tension Pin         | 40,00                        | 23,00                                                                                                          | n.a.                    | n.a.                     |
| and Nose Repair                 | Nose                |                              |                                                                                                                |                         |                          |
|                                 | Shackle             |                              |                                                                                                                |                         |                          |
| Saddle Bracket                  | Rail                | 45,00                        | n.a.                                                                                                           | 6,00                    | n.a.                     |
| Rail Repair                     | Spring              |                              |                                                                                                                |                         |                          |
|                                 | Backplate           |                              |                                                                                                                |                         |                          |
| Complete Saddle Frame<br>Repair | 9 Rivets            | 62,00                        | 45,00                                                                                                          | 6,00                    | 6,00                     |
|                                 | Tension Pin         |                              |                                                                                                                |                         |                          |
|                                 | Nose                |                              |                                                                                                                |                         |                          |
|                                 | Shackle             |                              |                                                                                                                |                         |                          |
|                                 | Rail                |                              |                                                                                                                |                         |                          |
|                                 | Spring              | All Handling Costs Included. |                                                                                                                |                         |                          |
|                                 | Backplate           | Shipping Costs are           | Shipping Costs are not included, these must be covered by the customer and of course will vary as to location. |                         |                          |